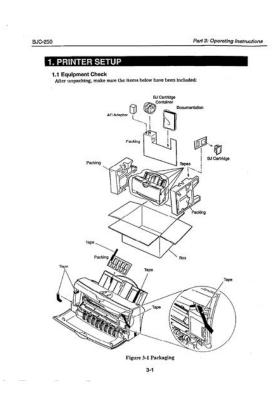

start the print job. It includes Printer guidelines Cleaning the printer Printing the test pages Cleaning the print head BJ cartridge guidelines Replacing the BJ cartridge Storing a BJ cartridge Transporting the printer. Do not unplug the printer or turn off a power strip to which the printer is attached when the printers power is turned on.

#### http://schlammatlas.de/en/node/16326

This may prevent the print head unit from returning to the home position on the right and being capped, which may cause the print head to dry out. Perform the following maintenance, as necessary, to keep your printer in good operating condition. Make sure the printer is turned off before cleaning it. It is a good idea to unplug the AC adapter also. Test A This test prints a repeating pattern of characters. When the BC05 Color BJ cartridge is installed, the pattern includes the three colors yellow, magenta, and cyan. In the color pattern, youll notice that lines are missing between the colors. This is normal. The following sample shows the nozzle test when the optional BC02 Black BJ cartridge is installed. Before selecting a Tests option, make sure paper is properly loaded in the sheet feeder see Automatically Feeding Paper starting on page 37. Press and hold the POWER button until you hear the number of beeps that correspond to the test page you want to print. Cleaning the Print Head From Windows If you are using Windows, you can execute print head cleaning from the Control sheet in. Unnecessary and repetitious cleaning will waste ink. If you execute the print head cleaning while paper is manually loaded, the printer will eject the paper and then perform the cleaning. Canon does not prohibit the use of thirdparty inks and the use of thirdparty inks does not invalidate the products limited warranty. Spilled ink can stain any surface. Open BJ cartridges carefully, and follow the guidelines presented here to protect against spilled ink. Follow the instructions in this section to replace an old BJ cartridge or to change BJ cartridges when you are switching between the BC05 and any of the other BJ cartridges. BJ cartridge. If you are switching cartridges, you must store the cartridge you are removing in the Ink Cartridge Storage Box. Take the new BJ Peel off the protective foil.