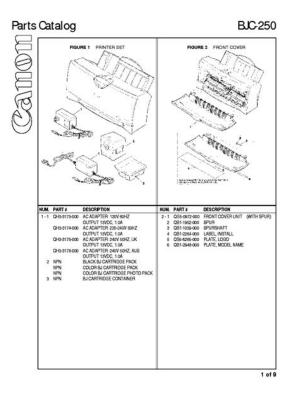

If you unplug the printer while it is printing or if you turn off a power strip to which the printer is connected, or if you manually move the cartridge holder from the home position, the BJ cartridge will not be capped and it may dry out. Open the Ink When opening or closing the Ink Cartridge Storage Box, press in on the release tab that locks the cover in place. If you have more than one Ink Cartridge Storage Box, you can hook them together. If you plan to move the printer from one location to another, or if you want to store it, follow the steps below. See Getting Help From Canon in Chapter 1 page 15 for details on Canons customer technical support options. Turn off the Press the POWER button printer. Remove Gently pull the paper out jammed with one hand while holding down the printer paper. Show all Devices Printer Port Click OK Click OK Close Reboot If these suggestions do not solve the problem, you need to call Canon see page 15 for details. Service manuals usually include printed circuit boards, block diagrams, exploded views, assembly instructions and parts catalog. Its invaluable source of information for everyone looking to repair their unit. You should look for Owners Manual. After placing order well send You download instructions on Your email address. All circuit diagrams, lubrication, disassembly, replacement, reassembly parts, printer troubleshooting, adjustment, printer repair are provided in PDF. Troubleshooting is described according to problem descriptions as well as error indications by the status indicator, Appendix Block diagrams, location and signal assignment, Circuit diagrams. Service Manual Printers Canon BJC7000, BJC7004 Contents Safety and Precautions, Product Specifications, Operating Instructions, Technical Reference, Maintenance. Contents Product specifications, Maintenance, operation, Troubleshooting This part explains how to resolve problems of the unit, and contains information on how to locate and replace serviceable units and parts.

https://cottonsauction.com/images/brother-knitting-machine-kh-588-manual.pdf

Parts catalog, Circuit Diagram. Service Manual Desktop Page Laser Printer Canon LBP1260 Contents General description, Operation and timing, The mechanical system Disassembly, Reassembly and adjustment procedures, Installation, Maintenance and servicing, Troubleshooting, Appendix General timing chart, General circuit diagram, PSB circuit diagrams. Parts catalog LBP1760, LBP1760e. Circuit Diagram LBP1760, LBP1760e. Parts catalog LBP3000, LBP2900 series. Circuit Diagram LBP3000, LBP2900 series. Contents Product description, Technical reference, Disassembly and assembly, Maintenance and inspection, Troubleshooting, Appendix. By parts code you can check what other devices it is used. You can print your Parts List or export to Excel to further work with it. We only help you to create your parts list for request from your suppliers. Add your headers and comments. Use saved Parts Lists as templates to create new lists. Change the contents of the old list and save it as new. You can add, delete list items, change headers, comments and quantity of spare parts. This page requires Javascript. Modify your browsers settings to allow Javascript to execute. See your browsers documentation for specific instructions. To install your download click on the name of the downloaded file. Scroll down to see your support options. You can also click one of these links to search our extensive Knowledge Base or visit the Canon Community Forum. The driver may be included in your OS or you may not need a driver. Recommended Drivers File Name Date File Size Optional Drivers File Name Date File Size Recommended Software File Name Date File Size Optional Software File Name Date File Size Recommended Manuals File Name Date File Size Optional Manuals File Name Date File Size Scroll down to easily select items to add to your shopping cart for a faster, easier checkout. Visit the Canon Online Store Tired of trying to make your handwriting legible in order to illustrate a point.